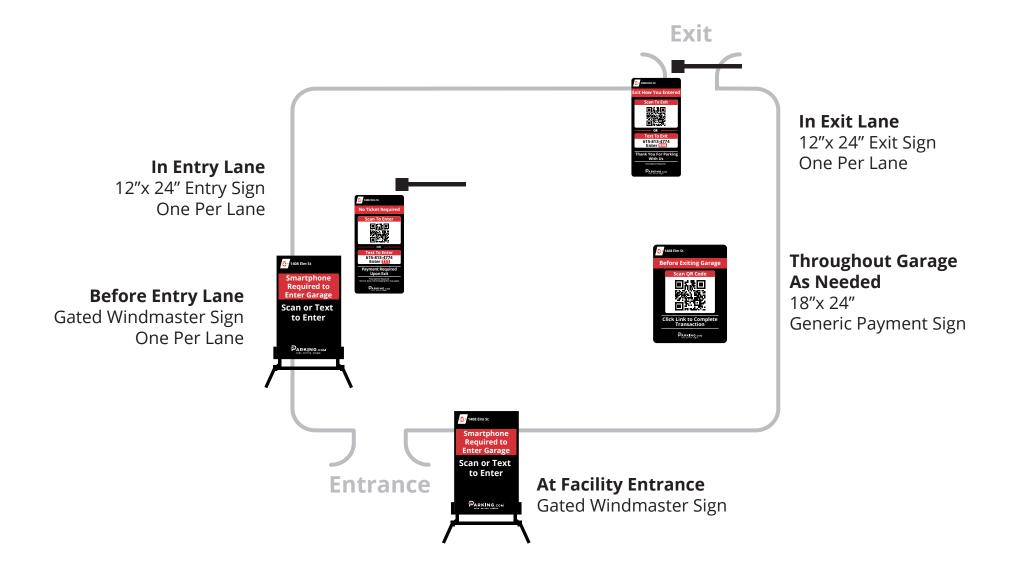

#### **Placement of Signs**

Place a Windmaster sign at the facility entrance to announce the On Demand Gated service is available and that a Smartphone is required to enter.

Place a Windmaster sign at the front of the lane to let parkers know the lane in On Demand enabled and that a Smartphone is required to enter.

On the defunct PARCS equipment, or on a pole where the equipment was, place a Gated 12" x 24" Enter Sign.

#### **Inside Facility**

Place throughout the garage the Generic Payment signs. These will remind people to complete their transaction before exiting.

#### At the Exit

On the defunct PARCS exit equipment, or on a pole where the equipment was, place a Gated 12" x 24" Exit Sign.