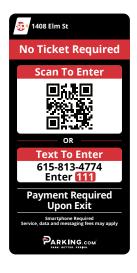

On the defunct PARCS equipment, or on a pole where the equipment was, place a Gated 12" x 24" Enter Sign.

### **On Demand Gated Signs**

Windmaster Sign At Entry to Facility for an On Demand location with no PARCS

**Windmaster Sign** At Entry to Lane for an On Demand location with no PARCS

12" x 24" **Entry Sign** 