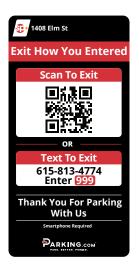

#### At the Exit

On the defunct PARCS exit equipment, or on a pole where the equipment was, place a Gated 12" x 24" Exit Sign.

18" x 24" **Generic Payment** Sign

12" x 24" **Exit Sign** 

For locations with **Pre-Paid Reservations** make sure the scanner is well signed and visible.