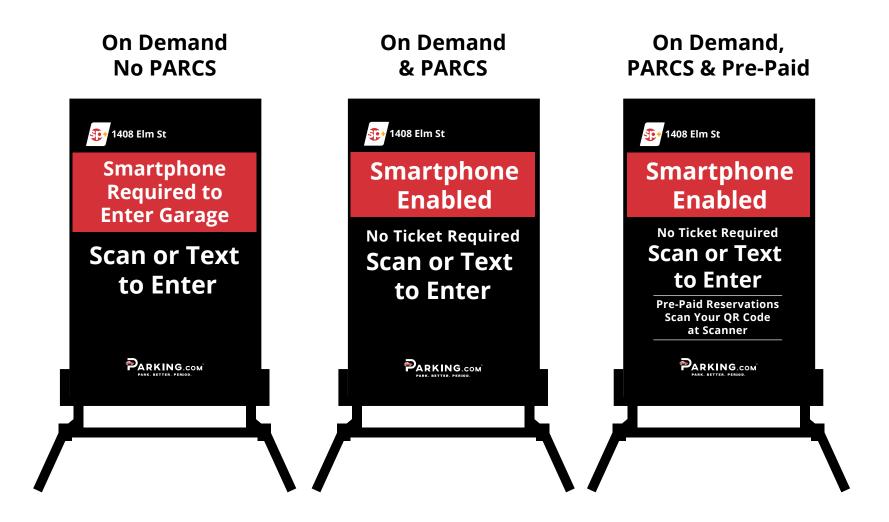

### **On Demand Gated Signs**

Windmaster Sign At Entry to Facility for an On Demand location with no PARCS

**Windmaster Sign** At Entry to Lane for an On Demand location with no PARCS

12" x 24" **Entry Sign** 

18" x 24" **Generic Payment** Sign

12" x 24" **Exit Sign** 

For locations with **Pre-Paid Reservations** make sure the scanner is well signed and visible.

### Windmaster Options for On Demand Configurations

Select the Windmaster insert that fits the entry and exit set up at the location.