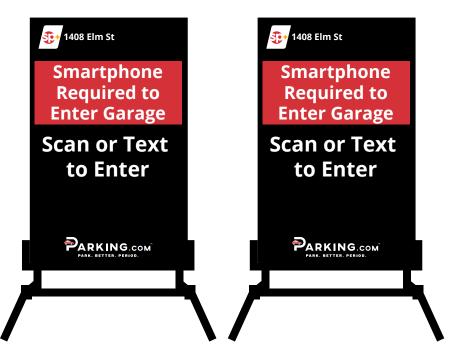

#### **Placement of Signs**

Place a Windmaster sign at the facility entrance to announce the On Demand Gated service is available and that a Smartphone is required to enter.

Place a Windmaster sign at the front of the lane to let parkers know the lane in On Demand enabled and that a Smartphone is required to enter.

### **On Demand Gated Signs**

Windmaster Sign At Entry to Facility for an On Demand location with no PARCS

**Windmaster Sign** At Entry to Lane for an On Demand location with no PARCS

12" x 24" **Entry Sign** 

#### **Windmaster Signs**

### Windmaster Options for On Demand Configurations

Select the Windmaster insert that fits the entry and exit set up at the location.