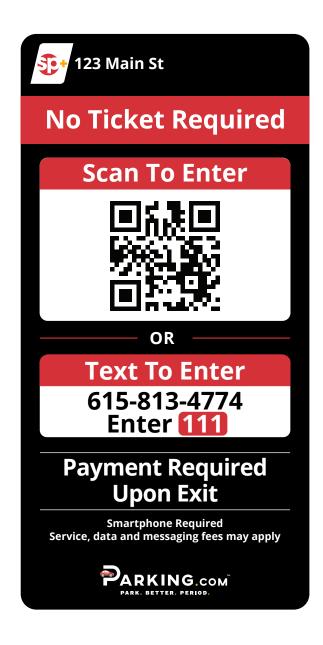

On the defunct PARCS equipment, or on a pole where the equipment was, place a Gated 12" x 24" Enter Sign.

### **On Demand Gated Signs**

Windmaster Sign At Entry to Facility for an On Demand location with no PARCS

**Windmaster Sign** At Entry to Lane for an On Demand location with no PARCS

12" x 24" **Entry Sign** 