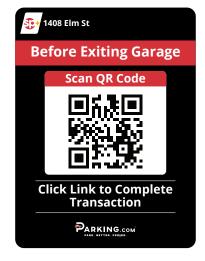

#### **Inside Facility**

Place throughout the garage the Generic Payment signs. These will remind people to complete their transaction before exiting.

18" x 24" **Generic Payment** Sign

12" x 24" **Exit Sign** 

For locations with **Pre-Paid Reservations** make sure the scanner is well signed and visible.