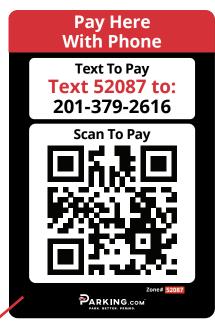

### Main Site Sign

4' x 6' Park Here / Pay With Your Phone

### **Awning Signs**

32" x 32" Pay Sign 16" x 24" Pay Method Sign 32" x 48" Back of Awning Sign

#### Without Contact Information

32" x 32" Pay Sign

32" x 48" Back of Awning Sign

16" x 24" Pay Method Sign Pole Mounted (not shown in photo)