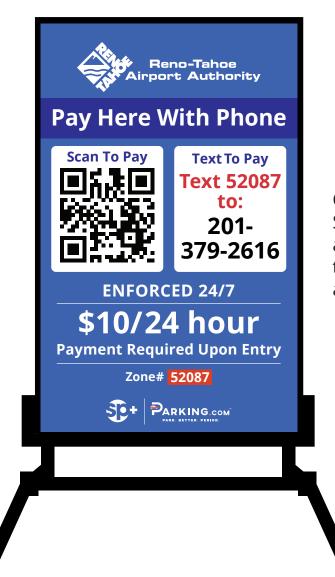

### **Awning Signs**

32" x 32" Pay Sign 16" x 24" Pay Method Sign 32" x 48" Back of Awning Sign

#### Without Contact Information

32" x 32" Pay Sign

32" x 48" Back of Awning Sign

16" x 24" Pay Method Sign Pole Mounted (not shown in photo)

# Awning Signs - 32" x 32" Pay Sign

With and Without Contact Info

#### Without Contact Information

32" x 32" Pay Sign

#### With Contact Information

32" x 32" Pay Sign

**Note:** The contact information goes below Payment Required Upon Entry on the 32" x 32" Pay Sign as shown above.

> If you need a contact email or phone number on the sign, notify the Sign Shop when ordering.