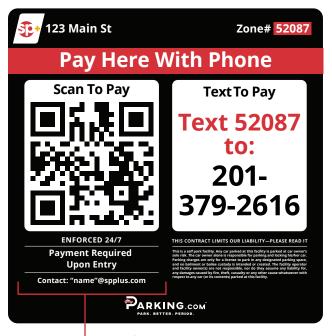

# Awning Signs - 32" x 32" Pay Sign

With and Without Contact Info

#### With Contact Information

32" x 32" Pay Sign

**Note:** The contact information goes below Payment Required Upon Entry on the 32" x 32" Pay Sign as shown above.

> If you need a contact email or phone number on the sign, notify the Sign Shop when ordering.