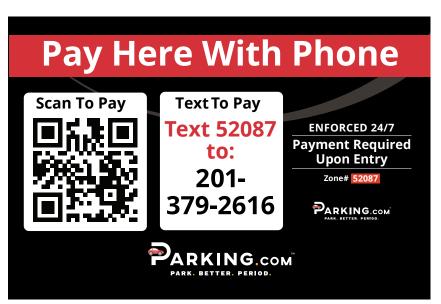

### **Pole Signs**

24" x 48" Pay Sign 18" x 36" Pay Sign 16" x 24" Pay Method Sign

There are two sizes of **Pole Pay Signs**: 24" x 48" and 18" x 36". Select the size that works best for your location.

There are two types of **Pay Method Signs**: *Pay With Phone Or At* 

Pay Machine - for locations with both a pay machine and On Demand and Pay With Smartphone Only - for locations with On Demand Only.

An additional On Demand Only is available - *Pay Before You Walk Away* - for locations where icons may be more effective.