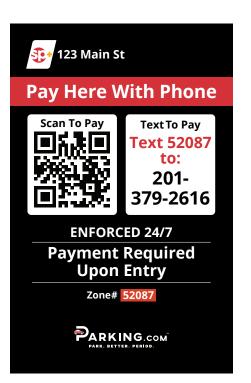

#### With Contact Information

32" x 32" Pay Sign

**Note:** The contact information goes below Payment Required Upon Entry on the 32" x 32" Pay Sign as shown above.

> If you need a contact email or phone number on the sign, notify the Sign Shop when ordering.