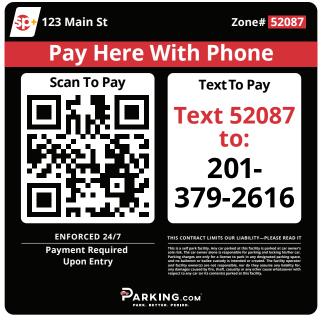

# Awning Signs - 32" x 32" Pay Sign

With and Without Contact Info

#### Without Contact Information

32" x 32" Pay Sign