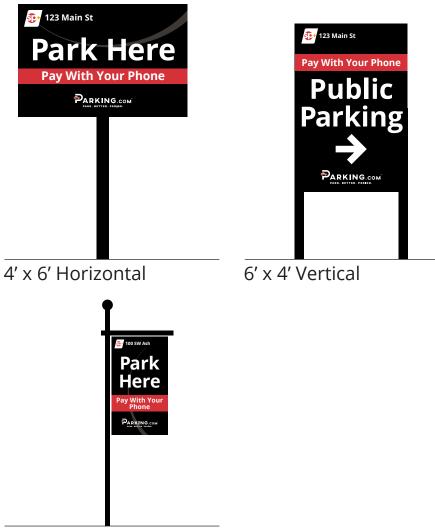

### Main Site Sign

4' x 6' Park Here / Pay With Your Phone

### **Pole Signs**

24" x 48" Pay Sign 18" x 36" Pay Sign 16" x 24" Pay Method Sign

There are two sizes of **Pole Pay Signs**: 24" x 48" and 18" x 36". Select the size that works best for your location.

There are two types of **Pay Method Signs**: *Pay With Phone Or At* 