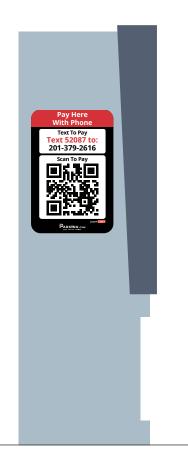

### **Pole Signs**

24" x 48" Pay Sign 18" x 36" Pay Sign 16" x 24" Pay Method Sign

There are two sizes of **Pole Pay Signs**: 24" x 48" and 18" x 36". Select the size that works best for your location.

There are two types of **Pay Method Signs**: *Pay With Phone Or At* 

Pay Machine - for locations with both a pay machine and On Demand and Pay With Smartphone Only - for locations with On Demand Only.

An additional On Demand Only is available - *Pay Before You Walk Away* - for locations where icons may be more effective.