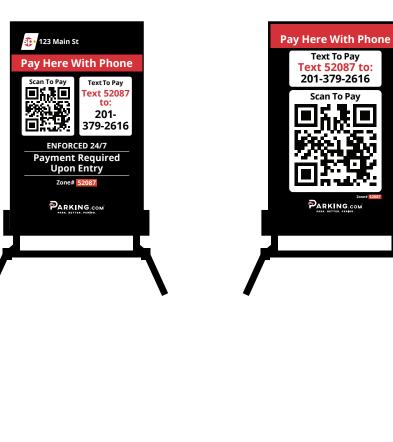

# A: Main Site Sign

4' x 6' Park Here / Pay With Your Phone Qt. 1 (2S)

**B: Pole Signs** 24" x 48" Pay Sign Qt. 6 (1S), 2 (2S) 16" x 24" Pay Method Sign Qt. 6 (1S), 2 (2S)

### **Pole Signs**

24" x 48" Pay Sign 18" x 36" Pay Sign 16" x 24" Pay Method Sign

There are two sizes of **Pole Pay Signs**: 24" x 48" and 18" x 36". Select the size that works best for your location.

There are two types of **Pay Method Signs**: *Pay With Phone Or At* 