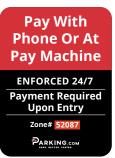

### **Pole Signs**

24" x 48" Pay Sign 18" x 36" Pay Sign 16" x 24" Pay Method Sign

There are two sizes of **Pole Pay Signs**: 24" x 48" and 18" x 36". Select the size that works best for your location.

There are two types of **Pay Method Signs**: *Pay With Phone Or At* 

Pay Machine - for locations with both a pay machine and On Demand and Pay With Smartphone Only - for locations with On Demand Only.

An additional On Demand Only is available - *Pay Before You Walk Away* - for locations where icons may be more effective.