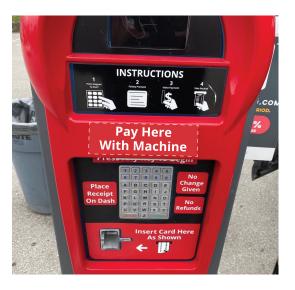

## **Awning Signs - Pay Machine**

12" x 18" Pay Machine Side Sticker 2" x 7" Pay Machine Front Sticker

12" x 18" Pay Machine Side Sticker

# Pay Here With Machine

2" x 7" Pay Machine Front Sticker