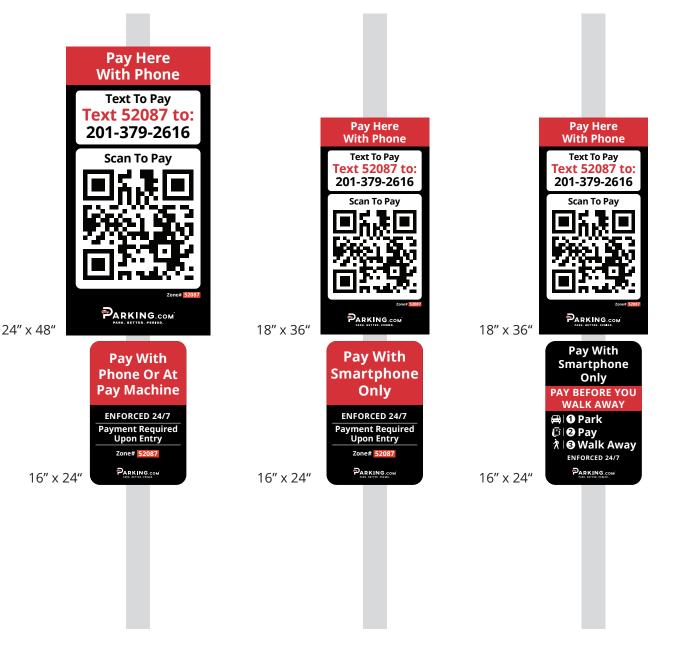

### **Awning Signs**

32" x 32" Pay Sign 16" x 24" Pay Method Sign 32" x 48" Back of Awning Sign

#### Without Contact Information

32" x 32" Pay Sign

32" x 48" Back of Awning Sign

16" x 24" Pay Method Sign Pole Mounted (not shown in photo)

# Awning Signs - 32" x 32" Pay Sign

With and Without Contact Info

#### Without Contact Information

32" x 32" Pay Sign

#### With Contact Information

32" x 32" Pay Sign

**Note:** The contact information goes below Payment Required Upon Entry on the 32" x 32" Pay Sign as shown above.

> If you need a contact email or phone number on the sign, notify the Sign Shop when ordering.