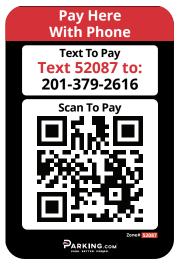

### **Awning Signs**

32" x 32" Pay Sign 16" x 24" Pay Method Sign 32" x 48" Back of Awning Sign

#### Without Contact Information

32" x 32" Pay Sign

32" x 48" Back of Awning Sign

16" x 24" Pay Method Sign Pole Mounted (not shown in photo)

#### Without Contact Information

32" x 32" Pay Sign