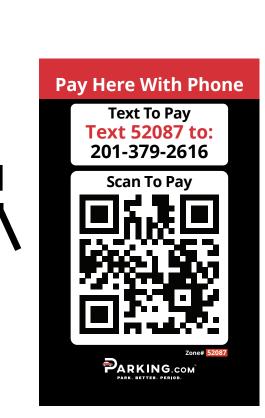

### **Awning Signs**

32" x 32" Pay Sign 16" x 24" Pay Method Sign 32" x 48" Back of Awning Sign

#### Without Contact Information

32" x 32" Pay Sign

32" x 48" Back of Awning Sign

16" x 24" Pay Method Sign Pole Mounted (not shown in photo)

#### Without Contact Information

32" x 32" Pay Sign

#### With Contact Information

32" x 32" Pay Sign

**Note:** The contact information goes below Payment Required Upon Entry on the 32" x 32" Pay Sign as shown above.

> If you need a contact email or phone number on the sign, notify the Sign Shop when ordering.