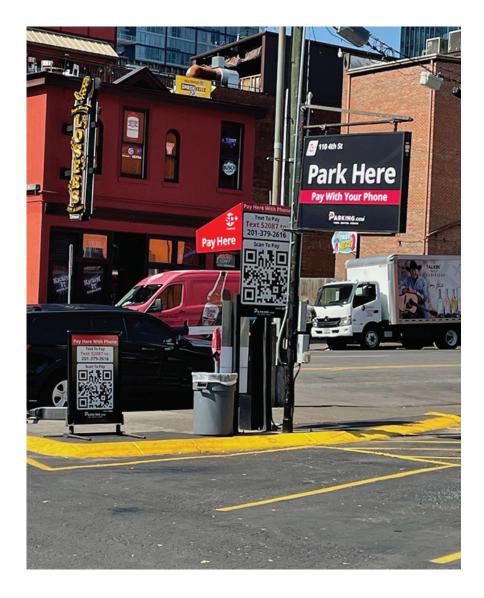

### **Typical Sign Placement**

# This lot shows:

# A: Main Site Sign

4' x 6' Park Here / Pay With Your Phone Qt. 1 (2S)

**B: Pole Signs** 24" x 48" Pay Sign Qt. 6 (1S), 2 (2S) 16" x 24" Pay Method Sign Qt. 6 (1S), 2 (2S)