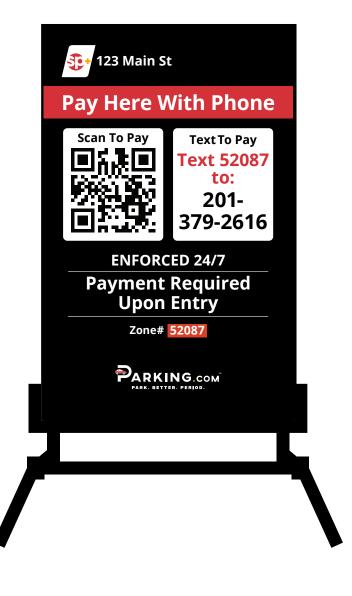

### **Awning Signs**

32" x 32" Pay Sign 16" x 24" Pay Method Sign 32" x 48" Back of Awning Sign

#### Without Contact Information

32" x 32" Pay Sign

32" x 48" Back of Awning Sign

16" x 24" Pay Method Sign Pole Mounted (not shown in photo)

# Awning Signs - 32" x 32" Pay Sign

With and Without Contact Info

#### Without Contact Information

32" x 32" Pay Sign

#### With Contact Information

32" x 32" Pay Sign

**Note:** The contact information goes below Payment Required Upon Entry on the 32" x 32" Pay Sign as shown above.

> If you need a contact email or phone number on the sign, notify the Sign Shop when ordering.