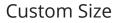

#### When Ordering

There are no changes to the signs. However, when ordering you will need to determine:

**ONE**, if you want the larger 24" x 48" or smaller 18" x 36" Pole Pay Sign *- see Pole Pay Signs page 6.* 

**TWO**, if you need the sign for *Pay Machine with On Demand* or if you need the sign for *On Demand Only - see Pay Method Signs page 6.* 

**THREE**, if you want contact information on the 32" x 32" Awning Sign - *see page 8.* 

### **Pole Signs**

24" x 48" Pay Sign 18" x 36" Pay Sign 16" x 24" Pay Method Sign

There are two sizes of **Pole Pay Signs**: 24" x 48" and 18" x 36". Select the size that works best for your location.

There are two types of **Pay Method Signs**: *Pay With Phone Or At* 

Pay Machine - for locations with both a pay machine and On Demand and Pay With Smartphone Only - for locations with On Demand Only.

An additional On Demand Only is available - *Pay Before You Walk Away* - for locations where icons may be more effective.