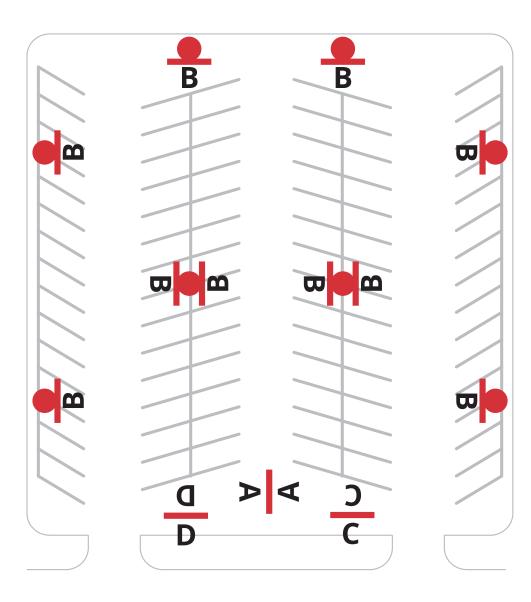

# This lot shows:

# A: Main Site Sign

4' x 6' Park Here / Pay With Your Phone Qt. 1 (2S)

**B: Pole Signs** 24" x 48" Pay Sign Qt. 6 (1S), 2 (2S) 16" x 24" Pay Method Sign Qt. 6 (1S), 2 (2S)

#### C: Awning Signs 32" x 32" Pay Sign Qt. 1 16" x 24" Pay Method Sign Qt. 1 32" x 48" Back of Awning Sign Qt. 1 12" x 18" Pay Machine Side Sticker Qt. 1 2" x 7" Pay Machine Front Sticker Qt. 1

#### D: Windmaster Signs

Insert Facing Out Qt. 1 Insert Facing In Qt. 1