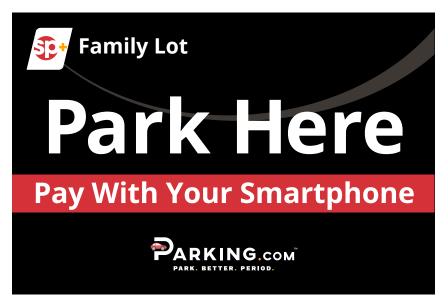

# A: Main Site Sign

4' x 6' Park Here / Pay With Your Phone Qt. 1 (2S)

**B: Pole Signs** 24" x 48" Pay Sign Qt. 6 (1S), 2 (2S) 16" x 24" Pay Method Sign Qt. 6 (1S), 2 (2S)

### Main Site Sign

4' x 6' Park Here / Pay With Your Phone